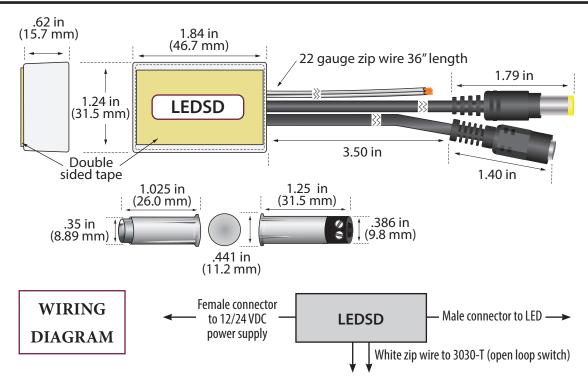

The GRI LED Switch Device (LEDSD) is a 2 Amp 12/24 VDC controller with 2.1 mm x 5.5 mm connectors for use with LED Lighting (rope, strip, track and more). Ideal for cabinets and display cases, CCTV cameras, closets, pantries, etc. Includes 3030-T. Open loop switch required.

| <b>Specifications</b>    |             |
|--------------------------|-------------|
| Max. Input Voltage       | 28 VDC      |
| Min. Input Voltage       | 9 VDC       |
| Max. Output Current      | 2A at 30V   |
| Max. Output Power        | 60 W        |
| Max. Current Consumption | 65 mA       |
| Switch Input             | Open Loop   |
| Max. Switch Distance     | 200 ft.     |
| LED Green Flash          | Turning On  |
| LED Red Flash            | Turning Off |