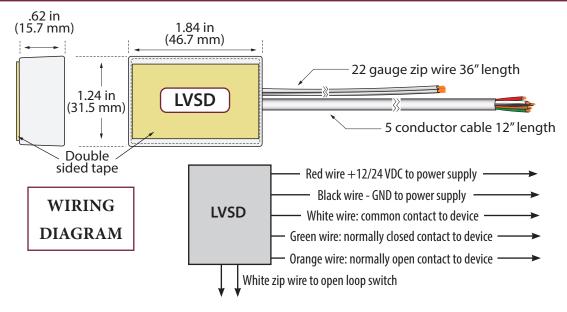

The GRI Low Voltage Switching Device (LVSD) is a 2 Amp 12/24 VDC controller with connecting wires for connecting to a DC Power Source, a DC Load and a Dry Contact Switch. This GRI Controller is designed to switch up to 2 Amps of DC power with a C form relay that will power devices such as small motors, relays, fans, sirens, strobes and LED lights, and capable of switching from long distances using small gauge wire and most any proximity switch or dry contact device. *Open loop switch required, not included.* GRI has a complete line of open loop switches to meet your applications.

| <b>Specifications</b>    |             |
|--------------------------|-------------|
| Max. Input Voltage       | 28 VDC      |
| Min. Input Voltage       | 9 VDC       |
| Max. Output Current      | 2A at 30V   |
| Max. Output Power        | 60 W        |
| Max. Current Consumption | 65 mA       |
| Switch Input             | Open Loop   |
| Max. Switch Distance     | 200 ft.     |
| LED Green Flash          | Turning On  |
| LED Red Flash            | Turning Off |