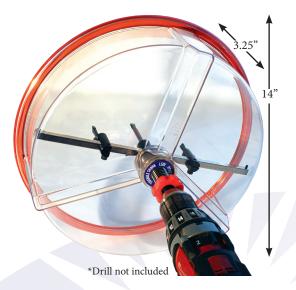

## 12" Multi-Function Hole Cutter

The new, larger 12" Dual Blade Hole Cutter is adjustable, allowing you to cut holes from 1.9" (48 mm) to 12" (305 mm) in diameter and from .125" (3 mm) to 2" (50 mm) in depth. The DBHC15 comes with both tungsten carbide steel blades and high speed steel blades, both can be sharpened and replaced. The diameter is quickly changed by moving the blade holders with the Hex wrench, included. The red screw knob allows for quick changes of cutting depth. The clear dust shield improves working visibility while collecting shavings for fast cleanup. Comes in a durable storage case. Perfect for canned lighting, speakers and much more!