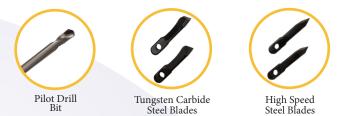

## 12" Multi-Function Hole Cutter

The new, larger 12" Dual Blade Hole Cutter is adjustable, allowing you to cut holes from 1.9" (48 mm) to 12" (305 mm) in diameter and from .125" (3 mm) to 2" (50 mm) in depth. The DBHC15 comes with both tungsten carbide steel blades and high speed steel blades, both can be sharpened and replaced. The diameter is quickly changed by moving the blade holders with the Hex wrench, included. The red screw knob allows for quick changes of cutting depth. The clear dust shield improves working visibility while collecting shavings for fast cleanup. Comes in a durable storage case. Perfect for canned lighting, speakers and much more!

| DESCRIPTION                                        | PART NO.  | MODEL   |
|----------------------------------------------------|-----------|---------|
| 12" Double Blade Hole Cutter                       | LS-56-115 | DBHC115 |
| Tungsten Carbide Replacement Blades for 12" Cutter | LS-56-117 | -       |
| High Speed Steel Replacement Blades for 12" Cutter | LS-56-118 | -       |
| Pilot Drill Bit for 12" DBHC                       | LS-56-119 | -       |