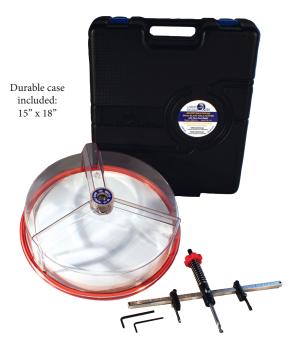

## 12" Multi-Function Hole Cutter

The new, larger 12" Dual Blade Hole Cutter is adjustable, allowing you to cut holes from 1.9" (48 mm) to 12" (305 mm) in diameter and from .125" (3 mm) to 2" (50 mm) in depth. The DBHC15 comes with both tungsten carbide steel blades and high speed steel blades, both can be sharpened and replaced. The diameter is quickly changed by moving the blade holders with the Hex wrench, included. The red screw knob allows for quick changes of cutting depth. The clear dust shield improves working visibility while collecting shavings for fast cleanup. Comes in a durable storage case. Perfect for canned lighting, speakers and much more!

| DESCRIPTION                                        | PART NO.  | MODEL   |
|----------------------------------------------------|-----------|---------|
| 12" Double Blade Hole Cutter                       | LS-56-115 | DBHC115 |
| Tungsten Carbide Replacement Blades for 12" Cutter | LS-56-117 | -       |
| High Speed Steel Replacement Blades for 12" Cutter | LS-56-118 | -       |
| Pilot Drill Bit for 12" DBHC                       | LS-56-119 | -       |