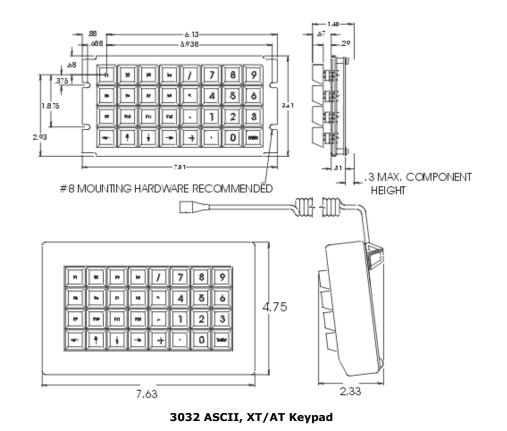

## 3032 ASCII, XT/AT Keypad

3032 ASCII, XT/AT Keypad

## SPECIFICATIONS

Voltage +5 +0.25 VDC reg. Dimensions 7.0x3.6x1.5 in. Current 300 mA Weight 10 oz. Interfaces IBM XT/AT/ EAT, RS-232, RS-422, TTL Serial Operating force 1.23 +0.35 oz. Pretravel 0.100 +0.005 in. Total Travel 0.157 +0.020 in" Connector 5 pin single inline 0.1,, centers Keycaps ABS plastic, double shot