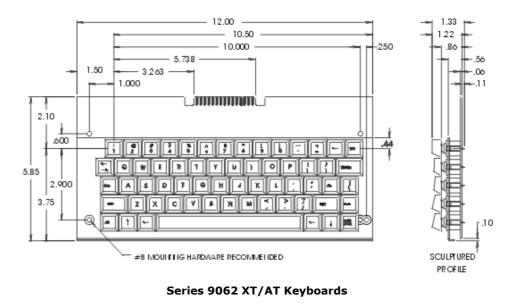

Series 9062 XT/AT Keyboards

The GRI 9062 XT/AT features overall dimensions of  $12" \times 5.75" \times 1.5"$  and has 62 white double-shot keys with black engraving. They feature a microprocessor to provide the most requested features in a modern, straight-forward design. Power required is +5 volts.