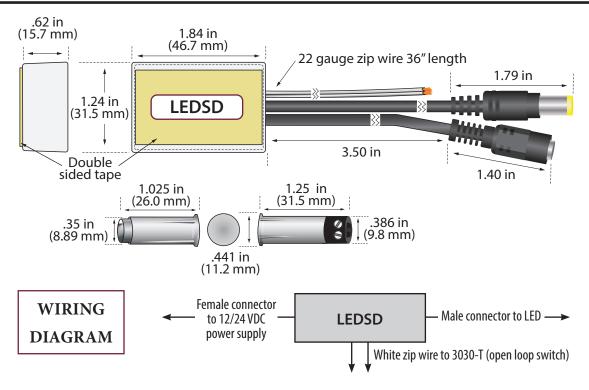

The GRI LED Switch Device (LEDSD) is a 2 Amp 12/24 VDC controller with 2.1 mm x 5.5 mm connectors for use with LED Lighting (rope, strip, track and more). Ideal for cabinets and display cases, CCTV cameras, closets, pantries, etc. Includes 3030-T. Open loop switch required.

| <u>Specifications</u>    |             |
|--------------------------|-------------|
| Max. Input Voltage       | 28 VDC      |
| Min. Input Voltage       | 9 VDC       |
| Max. Output Current      | 2A at 30V   |
| Max. Output Power        | 60 W        |
| Max. Current Consumption | 65 mA       |
| Switch Input             | Open Loop   |
| Max. Switch Distance     | 200 ft.     |
| LED Green Flash          | Turning On  |
| LED Red Flash            | Turning Off |