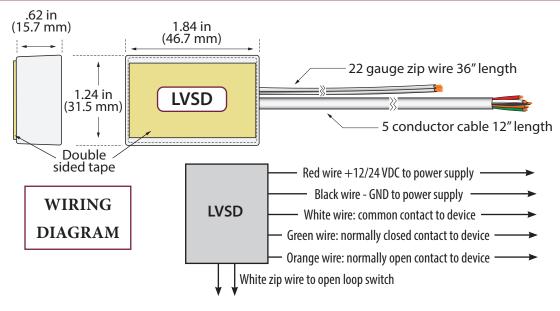

The GRI Low Voltage Switching Device (LVSD) is a 2 Amp 12/24 VDC controller with connecting wires for connecting to a DC Power Source, a DC Load and a Dry Contact Switch. This GRI Controller is designed to switch up to 2 Amps of DC power with a C form relay that will power devices such as small motors, relays, fans, sirens, strobes and LED lights, and capable of switching from long distances using small gauge wire and most any proximity switch or dry contact device. *Open loop switch required, not included.* GRI has a complete line of open loop switches to meet your applications.

| <u>Specifications</u>    |             |
|--------------------------|-------------|
| Max. Input Voltage       | 28 VDC      |
| Min. Input Voltage       | 9 VDC       |
| Max. Output Current      | 2A at 30V   |
| Max. Output Power        | 60 W        |
| Max. Current Consumption | 65 mA       |
| Switch Input             | Open Loop   |
| Max. Switch Distance     | 200 ft.     |
| LED Green Flash          | Turning On  |
| LED Red Flash            | Turning Off |