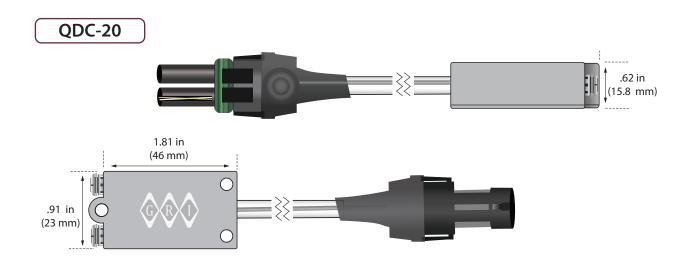

## **QDC-20**

- ♦ Weather pack nylon connectors environmentally sealed to withstand exposure to temperature and moisture
- ♦ Mounting cases potted with epoxy
- ♦ Idea for transferring power across gates, overhead doors and other openings where a standard switch will not work due to loose fitting, worn or damaged doors
- ♦ Reinforcement steel cables with plastic coating to prevent scratching

- ♦ Heavy duty 18AWG two conductor cable
- ♦ Overall length approximately 20 inches
- ♦ Connectors only fit together one way and mount easily with three screws
  - ♦ QDC-20 can be installed in-line for multiple door openings
  - ♦ QDC-W-20 have 12" 8AWG two conductor cable leads instead of screw terminals to prevent corrosion in harsh environments