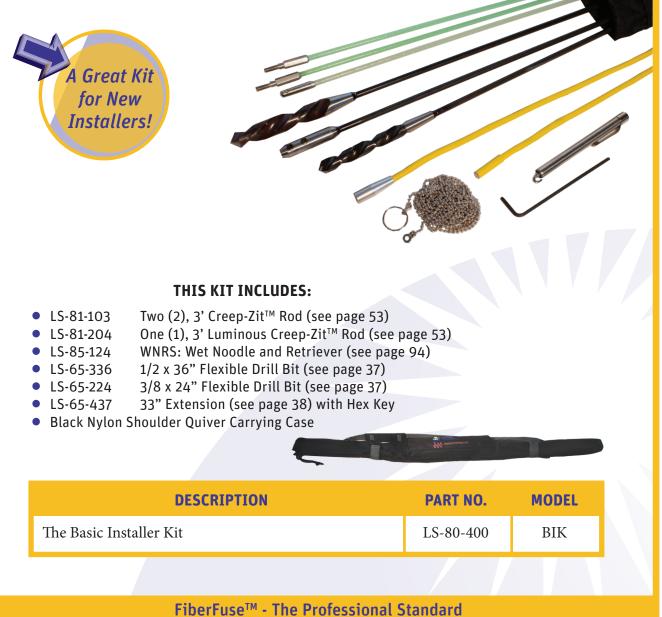

## CREEP-ZIT<sup>™</sup> THREADED CONNECTOR WIRE RUNNING ROD SYSTEM

**Creep-Zit<sup>™</sup> Apprentice Kit** 

, GR