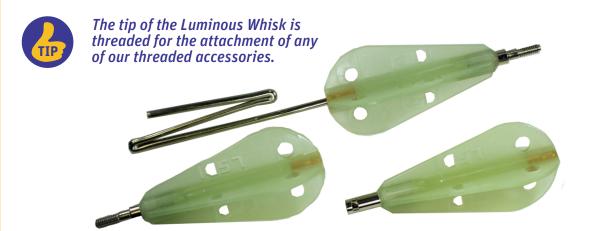

## Luminous Plastic Whisk<sup>TM</sup>

This tip is shaped like a whisk to help guide your rods over obstructions, beams, insulation and other structures. The multi-spoke luminous whisk also acts as a "wheel," allowing you to accurately steer the tip across most surfaces.

- Made of rugged ABS plastic
- Strong, yet lightweight
- GLOWS IN THE DARK! Excellent for dark or dimly lit environments
- Available for both threaded Creep-Zit<sup>™</sup> or quick connect RoyRods<sup>™</sup>

| DESCRIPTION                                                  | PART NO.  | MODEL |
|--------------------------------------------------------------|-----------|-------|
| Creep-Zit <sup>™</sup> Luminous Whisk Threaded Connector Tip | LS-81-315 | CZLH  |
| RoyRods™ Luminous Whisk Quick Connect Tip                    | LS-81-751 | RRLW  |
| Creep-Zit™ Male Threaded Connector Z-Tip                     | LS-82-350 | ZTIP  |
| Creep-Zit™ Male Threaded Connector J-Tip                     | LS-82-370 | JTIP  |
| Creep-Zit™ Drag-Zit Magnet Tip Threaded Connector            | LS-81-360 | CZD   |