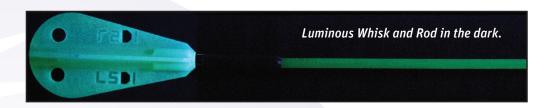

## Luminous Plastic Whisk<sup>TM</sup>

This tip is shaped like a whisk to help guide your rods over obstructions, beams, insulation and other structures. The multi-spoke luminous whisk also acts as a "wheel," allowing you to accurately steer the tip across most surfaces.

- Made of rugged ABS plastic
- Strong, yet lightweight
- GLOWS IN THE DARK! Excellent for dark or dimly lit environments
- Available for both threaded Creep-Zit<sup>™</sup> or quick connect RoyRods<sup>™</sup>