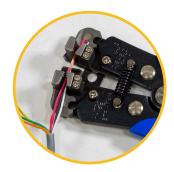

## **Stripping**

This tool works perfectly every single time.

Everything from household to automotive, speaker and HVAC wires, this tool can self-adjust to accommodate all wires and sizes from 10 to 24 AWG.

You can strip solid core and stranded wires, uninsulated, insulated and jacketed without harming interior wires.

It can even strip multiple wires simultaneously, saving you even more time!

For more information about how to use the LSDI EasyStripper  $^{\text{TM}}$ , check out this video:  $\underline{https://youtu.be/-pcfYW06LLo}$ 