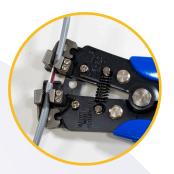

# EasyStripper™ Self Adjusting Wire Stripper

#### The only strippers you'll ever need for those wiring jobs!

The EasyStripper™ multifunction wire stripping tool makes wire stripping fast and easy. This self-adjusting tool can strip wire from 10-24 gauge, stranded or solid core wire with one squeeze of the handles. Built of solid, high quality black oxide steel construction, the tool also provides connector crimp and any wire cutting capabilities built-in to the handle.

## **Stripping**

This tool works perfectly every single time.

Everything from household to automotive, speaker and HVAC wires, this tool can self-adjust to accommodate all wires and sizes from 10 to 24 AWG.