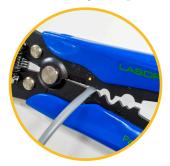

## **Stripping**

This tool works perfectly every single time.

Everything from household to automotive, speaker and HVAC wires, this tool can self-adjust to accommodate all wires and sizes from 10 to 24 AWG.

You can strip solid core and stranded wires, uninsulated, insulated and jacketed without harming interior wires.

It can even strip multiple wires simultaneously, saving you even more time!

For more information about how to use the LSDI EasyStripper  $^{\text{TM}}$ , check out this video:  $\underline{https://youtu.be/-pcfYW06LLo}$ 