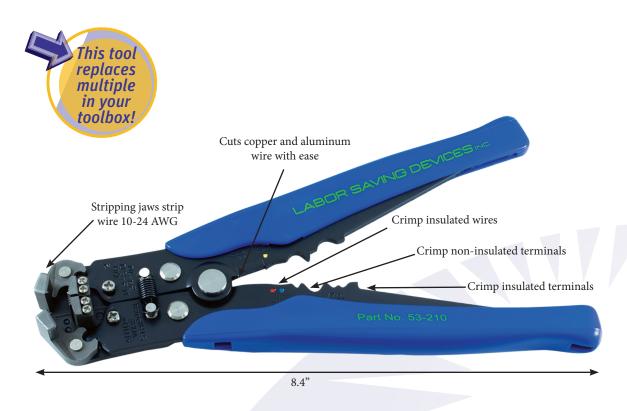

#### The only strippers you'll ever need for those wiring jobs!

The EasyStripper™ multifunction wire stripping tool makes wire stripping fast and easy. This self-adjusting tool can strip wire from 10-24 gauge, stranded or solid core wire with one squeeze of the handles. Built of solid, high quality black oxide steel construction, the tool also provides connector crimp and any wire cutting capabilities built-in to the handle.

#### **Cutting**

Easily cut aluminum and copper wires, coated and uncoated, up to 1/4" thick.

### Crimping

Capable of crimping insulated and non-insulated terminals and wires.

## **Stripping**

This tool works perfectly every single time.

Everything from household to automotive, speaker and HVAC wires, this tool can self-adjust to accommodate all wires and sizes from 10 to 24 AWG.

You can strip solid core and stranded wires, uninsulated, insulated and jacketed without harming interior wires.

It can even strip multiple wires simultaneously, saving you even more time!

For more information about how to use the LSDI EasyStripper  $^{\text{TM}}$ , check out this video:  $\underline{https://youtu.be/-pcfYW06LLo}$ 