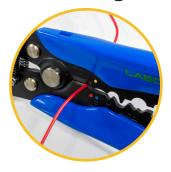

## **Stripping**

This tool works perfectly every single time.

Everything from household to automotive, speaker and HVAC wires, this tool can self-adjust to accommodate all wires and sizes from 10 to 24 AWG.

You can strip solid core and stranded wires, uninsulated, insulated and jacketed without harming interior wires.

It can even strip multiple wires simultaneously, saving you even more time!

For more information about how to use the LSDI EasyStripper  $^{\text{TM}}$ , check out this video:  $\underline{https://youtu.be/-pcfYW06LLo}$ 