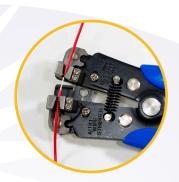

## **Stripping**

This tool works perfectly every single time.

Everything from household to automotive, speaker and HVAC wires, this tool can self-adjust to accommodate all wires and sizes from 10 to 24 AWG.

You can strip solid core and stranded wires, uninsulated, insulated and jacketed without harming interior wires.

It can even strip multiple wires simultaneously, saving you even more time!

For more information about how to use the LSDI EasyStripper  $^{\text{TM}}$ , check out this video:  $\underline{https://youtu.be/-pcfYW06LLo}$ 