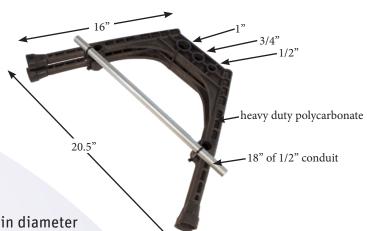

## Multi-Level Reel Stand

This portable reel stand is lightweight, versatile and can be easily assembled or disassembled for convenient transport and storage. The stand has two heavy duty polycarbonate ends (each is 15" tall and 21" wide at the base) that are designed to hold a variety of spools using conduit you provide to form the support for the number of reels you need. The Multi-Level Reel Stand can accommodate three sizes of conduit - 1/2", 3/4" or 1" diameter cut to any length you choose (include 18" of 1/2" E.M.T. conduit). You can even support multiple reels on up to three separate conduits for maximum versatility! Supports up to 400 lbs. total weight.

- Holds spools up to 24" in diameter
- Use one, two or all three available levels
- Includes 18" OF 1/2" E.M.P. conduit
- Supports up to 400 pounds total weight
- Customize with a conduit of your choice: 1/2", 3/4" or 1"