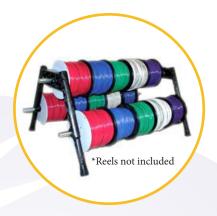

## Multi-Level Reel Stand

This portable reel stand is lightweight, versatile and can be easily assembled or disassembled for convenient transport and storage. The stand has two heavy duty polycarbonate ends (each is 15" tall and 21" wide at the base) that are designed to hold a variety of spools using conduit you provide to form the support for the number of reels you need. The Multi-Level Reel Stand can accommodate three sizes of conduit - 1/2", 3/4" or 1" diameter cut to any length you choose (include 18" of 1/2" E.M.T. conduit). You can even support multiple reels on up to three separate conduits for maximum versatility! Supports up to 400 lbs. total weight.

- Holds spools up to 24" in diameter
- Use one, two or all three available levels
- Includes 18" OF 1/2" E.M.P. conduit
- Supports up to 400 pounds total weight
- Customize with a conduit of your choice: 1/2", 3/4" or 1"

| DESCRIPTION            | PART NO.  | MODEL |
|------------------------|-----------|-------|
| Multi-Level Reel Stand | LS-56-280 | MRS   |

G.R.I. Plaza

1-800-445-5218 (308) 235-4645

sales@grisk.com

Kimball, NE 69145