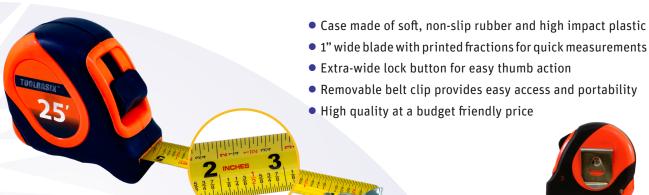

## 25' Tape Measure

Removable clip

| DESCRIPTION      | PART NO.  | MODEL |
|------------------|-----------|-------|
| 25" Tape Measure | LS-51-180 | LSDMT |

Videos for these products and more are available at GRI and LSDI YouTube: https://youtu.be/5CJnrlX7XBs