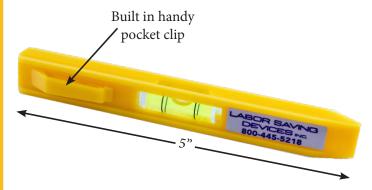

## Pocket Level

Use this level in small or confined spaces where your long traditional level just does not fit or when you need to optimize your trips between your vehicle and the installation site. This compact level is only 5" long and fits into your pocket or tool pouch for maximum convenience and transportability.

| DESCRIPTION     | PART NO.  | MODEL |
|-----------------|-----------|-------|
| 5" Pocket Level | LS-53-320 | PL5   |