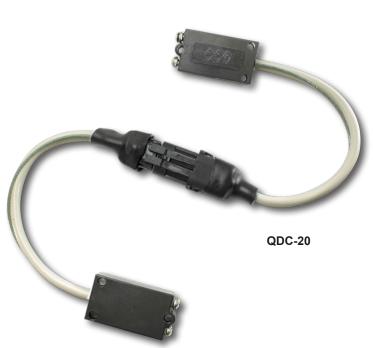

## **QDC-20**

- ♦ Weather pack nylon connectors environmentally sealed to withstand exposure to temperature and moisture
- ♦ Mounting cases potted with epoxy
- ♦ Idea for transferring power across gates, overhead doors and other openings where a standard switch will not work due to loose fitting, worn or damaged doors
- ♦ Reinforcement steel cables with plastic coating to prevent scratching

- ♦ Heavy duty 18AWG two conductor cable
- ♦ Overall length approximately 20 inches
- ♦ Connectors only fit together one way and mount easily with three screws
  - ♦ QDC-20 can be installed in-line for multiple door openings
  - ♦ QDCW-20 has 12" 8AWG two conductor cable leads instead of screw terminals to prevent corrosion in harsh environments