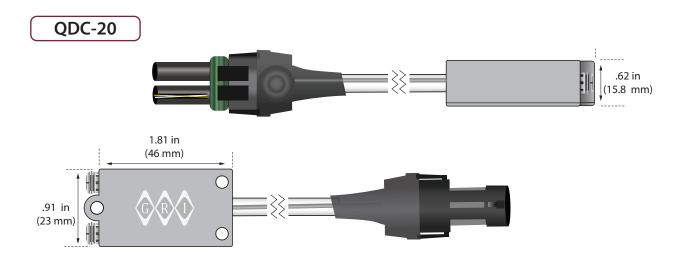

## **QDC-20**

- ♦ Weather pack nylon connectors environmentally sealed to withstand exposure to temperature and moisture
- ♦ Mounting cases potted with epoxy
- ♦ Idea for transferring power across gates, overhead doors and other openings where a standard switch will not work due to loose fitting, worn or damaged doors
- ♦ Reinforcement steel cables with plastic coating to prevent scratching

- ♦ Heavy duty 18AWG two conductor cable
- ♦ Overall length approximately 20 inches
- ♦ Connectors only fit together one way and mount easily with three screws
  - ♦ QDC-20 can be installed in-line for multiple door openings
  - ♦ QDCW-20 has 12" 8AWG two conductor cable leads instead of screw terminals to prevent corrosion in harsh environments