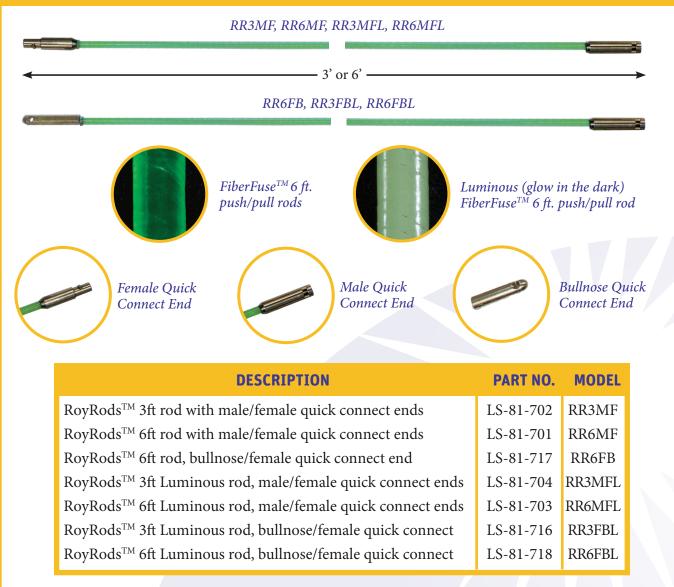

## **FiberFuse™** - The Professional Standard

Our FiberFuse<sup>™</sup> construction provides a superior rod that is strong and durable with excellent flexibility, shape memory and performance. See page 84 for more information about our proprietary FiberFuse<sup>™</sup> fiberglass construction process. The unique construction is more expensive to make than our competitor's rods, but well worth it. FiberFuse<sup>™</sup> rods will not produce the micro splinters of glass fibers that can get into your hands like other rods on the market. All FiberFuse<sup>™</sup> rods can be purchased separately in either threaded connectors or quick connect, as single rods or in kits to provide ultimate versatility and value.